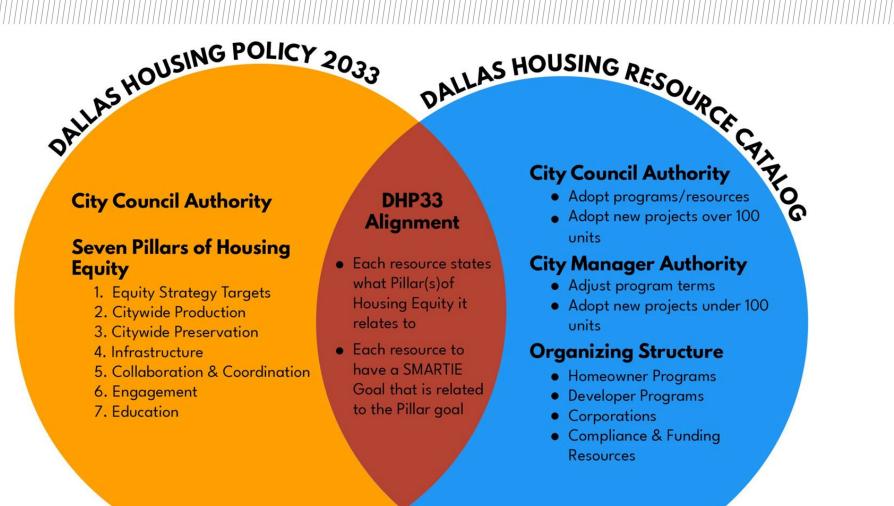

# **Operational Process**

- All existing programs in the CHP will still be in operation as the DHRC is a reformatting and name change of the CHP
  - Where possible, existing programs can be amended by Administrative Action
  - All suggested amendments will include community engagement, and may include Committee briefings as well as Friday memos to inform of changes to programs
- All new programs will seek City Council authority

# Matrix of Authority

| A                                                               | В                 | C                     |
|-----------------------------------------------------------------|-------------------|-----------------------|
|                                                                 | Current Authority | Proposed Authority    |
| New Program Creation                                            |                   |                       |
| Program Background / Purpose                                    | Council           | Council               |
| Eligibility/Ineligibility - person, structure, expenses ,       | Council           | Council               |
| Loan / Grant Terms - all items such as: funding source,         |                   |                       |
| amount, interest rates, subordination, underwriting, deed       |                   |                       |
| restriction/of trust, affordability periods, etc                | Council           | Council               |
| Administration - all items such as if the city/third party will |                   |                       |
| administer, application/method, communications, etc             | Council           | Council               |
| Contract Authority - who is allowed to execute contracts and    |                   |                       |
| amend contracts                                                 | Council           | Council               |
| Compliance terms that are set by city/state/federal             | Council           | Council               |
| Annual Action Plan                                              | Council           | Council               |
| Five Year Consolidated Plan                                     | Council           | Council               |
| Amending Programs:                                              |                   |                       |
| Home Improvement & Preservation Program                         |                   |                       |
| Program - Any amendments to the Background / Purpose as         |                   |                       |
| long as in compliance with funding sources or                   |                   |                       |
| city/state/federal regulation                                   | Council           | Administrative Action |
| Eligibility/Ineligibility - any amendments to the person,       |                   |                       |
| structure, expenses , location, etc as long as in compliance    |                   |                       |
| with funding source or city/state/federal regulation            | Council           | Administrative Action |
|                                                                 |                   |                       |

# SMARTIE GOALS

- SMARTIE goals will be established as part of the implementation plan of the DHP33 that:
  - Are program specific
  - Align and achieve the goal of each Pillar
  - Are added to performance reports and dashboard