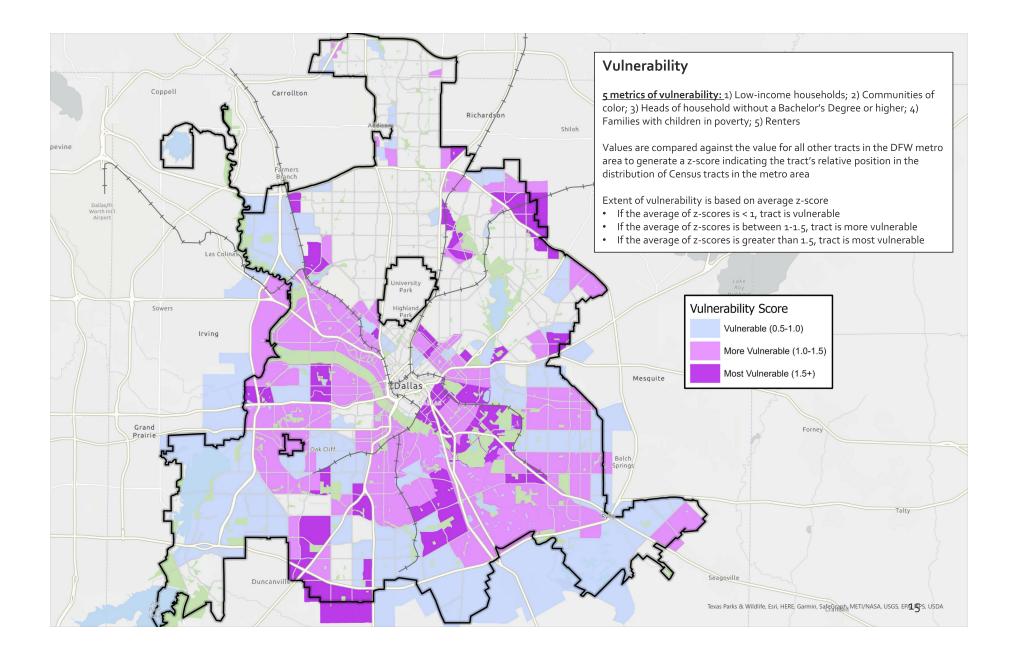

### **RESEARCH METHODOLOGY & CASE STUDY SELECTIONS**

- Measuring neighborhood change at the macro-level
- Using census data to assess: the presence of vulnerable populations, residential market appreciation, and demographic change over time
- Categorizing neighborhoods based on vulnerability/displacement risk and stage of gentrification

## **Case Studies**

- Deep-dive assessment of socioeconomic and housing market conditions affecting vulnerable residents within specific neighborhoods
- Utilizing both quantitative and qualitative data to share neighborhood history and changes over time amplifying the voices of legacy residents

# **Case Study Selections**

- Use vulnerability Map to select 18 neighborhoods for potential inclusion in case studies.
- Apply varying stages of gentrification to the 18 neighborhoods for drill down on case study selections.
- Evaluate diverse socioeconomic demographics and housing market types/conditions within preliminary neighborhood selections.
- Engage City Council, City Staff and Project Advisory Committee to continue drilling down from 18 to approximately 5 neighborhoods for more intensive examination of gentrification data and redevelopment activity at the parcel level