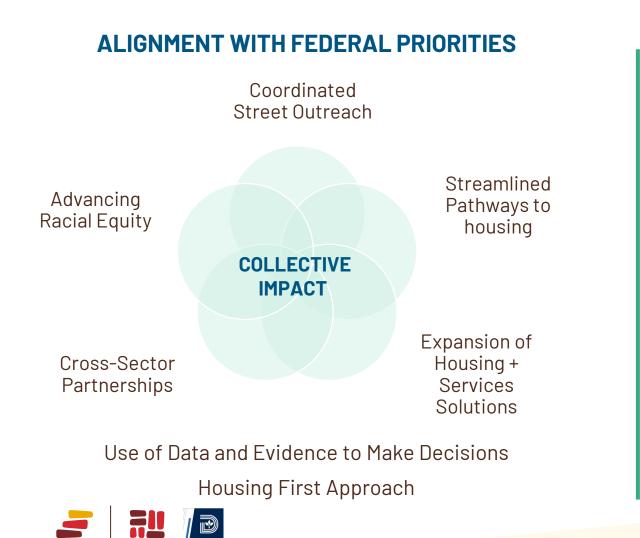

# LEADING NATIONALLY ON PROVEN STRATEGIES TO REDUCE UNSHELTERED HOMELESSNESS

United States Interagency Council on Homelessness Federal Strategic Plan to Prevent and End Homelessness

# **OPPORTUNITIES FOR DALLAS**

- Advantage in federal funding opportunities (like the \$22.8 M Unsheltered NOFO award)
- Invited by the White House and USICH to consult on federal unsheltered strategy
- Invited by HUD and federal partners to share encampment response strategies on the national stage

"To truly bring Housing First to scale ... communities need access to housing and wraparound services and other supports that can be offered to implement this approach with fidelity to the model", USICH

# FRAMEWORK FOR REDUCING UNSHELTERED HOMELESSNESS