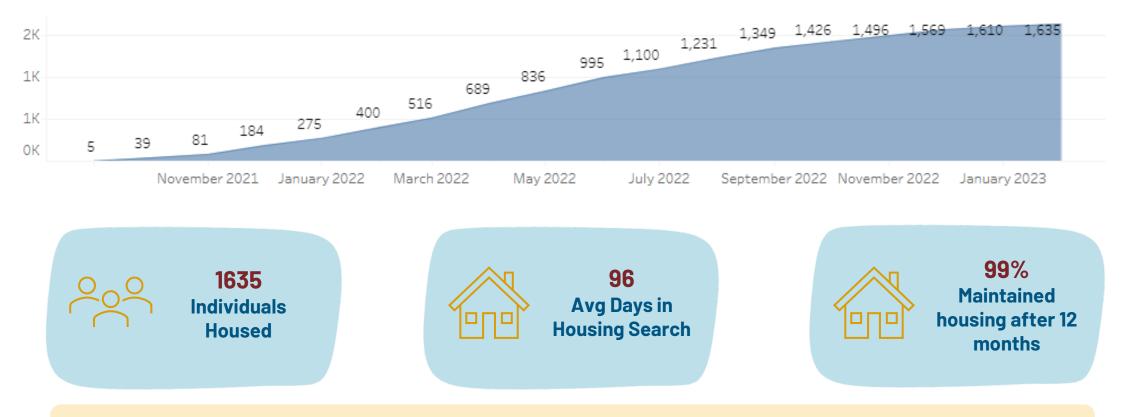

# DALLAS R.E.A.L TIME COLLECTIVE RESULTS

# SYSTEM TRANSFORMATION IMPACTS

# SYSTEMWIDE UNIT STRATEGY IS SHOWING RESULTS