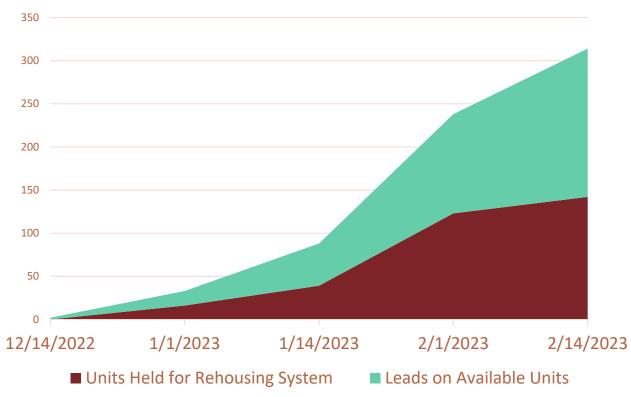

# SYSTEMWIDE UNIT STRATEGY IS SHOWING RESULTS

# of Available Housing Units in Centralized Unit Databased Since Unit Surge Campaign Launch

# 314 Units Acquired, Exceeding Unit Campaign Goal of 250 Units By Feb 28th