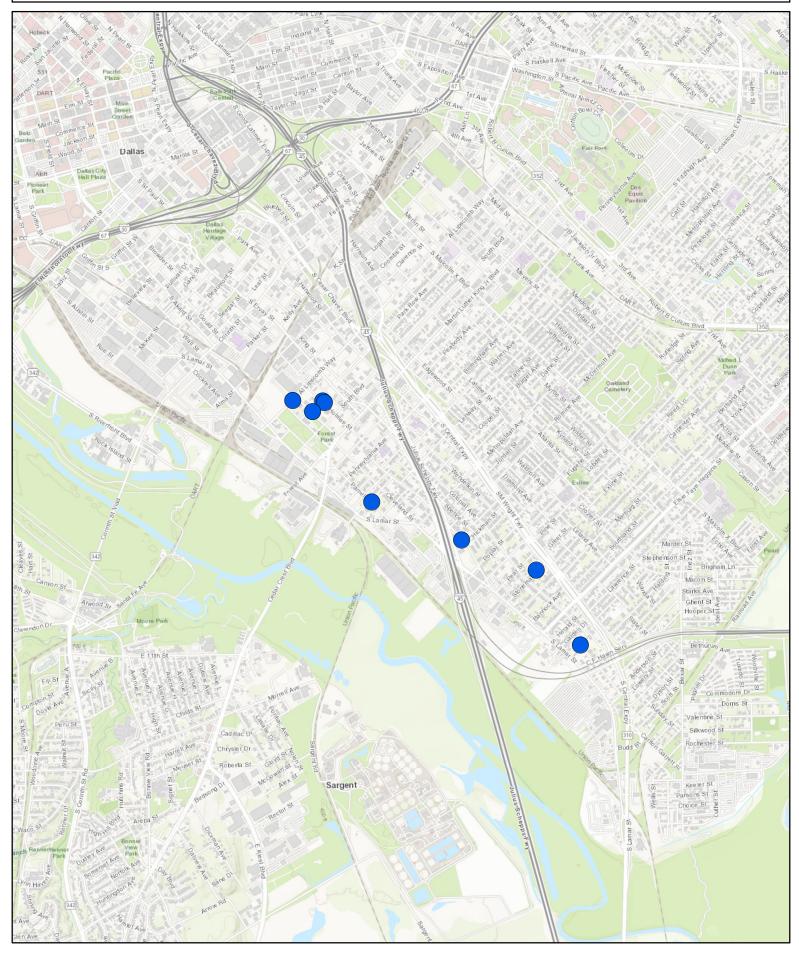

# [Attachment: Project Map]

c:

T.C. Broadnax, City Manager Tammy Palomino, Interim City Attorney Mark Swann, City Auditor Bilierae Johnson, City Secretary Preston Robinson, Administrative Judge Kimberly Bizor Tolbert, Deputy City Manager Jon Fortune, Deputy City Manager M. Elizabeth (Liz) Cedillo-Pereira, Assistant City Manager Dr. Robert Perez, Assistant City Manager Carl Simpson, Assistant City Manager Jack Ireland, Chief Financial Officer Genesis D. Gavino, Chief of Staff to the City Manager Directors and Assistant Directors

DATE February 24, 2023 Consideration and Approval of the Sale of Land Transfer Program Lots to a SUBJECT **Qualified Participating Developer** 5 of 5 PAGE

Proposed Area Purchase Homebuyer Non- Tax CD Lot # Street # Street Name Neighborhood (SF) Price Type AMI Lien Amount 2814 HOLMES ST St Philips 7 10108 \$ 1,346.86 tax foreclosed 60-120% \$ 5,575.46 1 2 2824 HOLMES ST St Philips 7 7525 \$ 1,003.33 tax foreclosed 60-120% \$ 25,218.89 3833 HOLMES ST St Philips 7 15115 Ś \$ 2,012.80 tax foreclosed 60-120% 3 St Philips 7 7000 \$ 1,000.00 \$ 26,167.39 5012 COLONIAL AVE tax foreclosed 60-120% 4 St Philips 7 3510 PARNELL ST 8375 \$ 1,116.38 tax foreclosed 60-120% \$ 14,866.02 5 St Philips 1741 STONEMAN ST 7 5100 \$ 1,000.00 tax foreclosed 60-120% \$ 7,487.11 6 AL LIPSCOMB 7 1430 WAY St Philips 7 16256 \$ 2,164.55 surplus 60-120% \$ \_ **CLEVELAND ST** St Philips 7 \$ 1,000.00 tax foreclosed \$ 2814 6250 60-120% 8 \_ **Total Non-Tax Lien Total Purchase Price<sup>1</sup>** \$ 10,643.92 Amount<sup>2</sup> \$ 79,314.87 **Total Recording Fees** \$ 1,200.00 **Total Purchase Price and Recording Fees** \$ 11,843.92