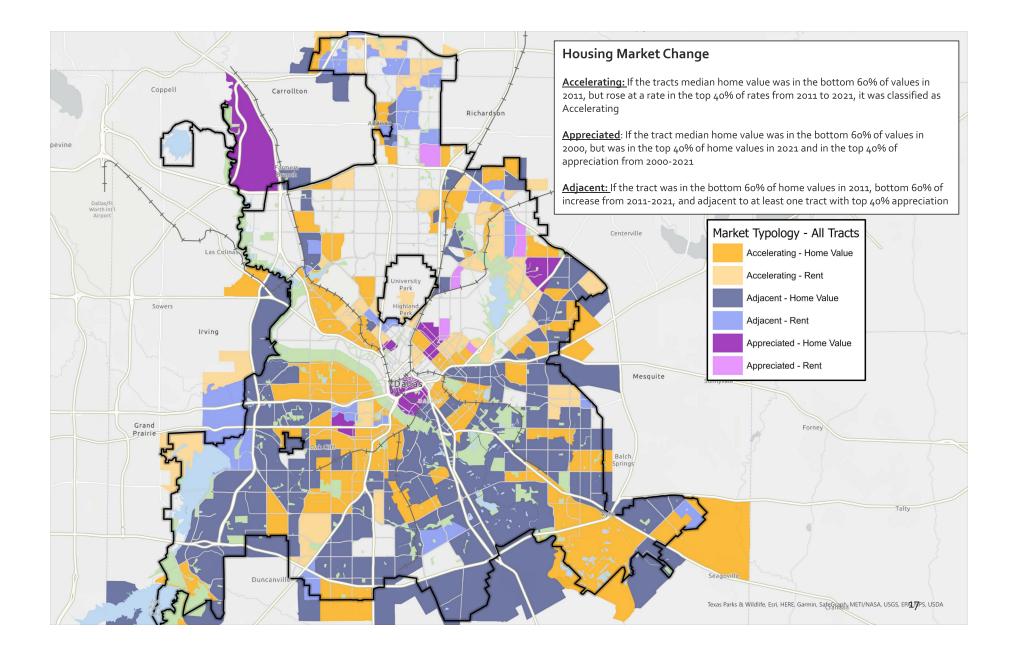

### **Bates' Typology of Neighborhood Change**

- **Susceptible:** Vulnerable population, no demographic change, low real estate value, low real estate appreciation, Adjacent market classification
- Early: Type 1: Vulnerable population, no demographic change, low real estate value, high real estate appreciation
- Early: Type 2: Vulnerable population, some demographic change, low real estate value, low real estate appreciation, Adjacent market classification
- **Dynamic:** Vulnerable population, some demographic change, low real estate value, high real estate appreciation
- Late: Vulnerable population, some demographic change, high real estate value, high sustained (2000-2021) real estate appreciation
- **Continued Loss:** High value areas that have experienced demographic change, no longer has large numbers of vulnerable populations, but potential for displacement remains.

\*Adapted from Lisa Bates, "Gentrification and Displacement Study: Implementing an Equitable Inclusive Development Strategy in the Context of Gentrification"