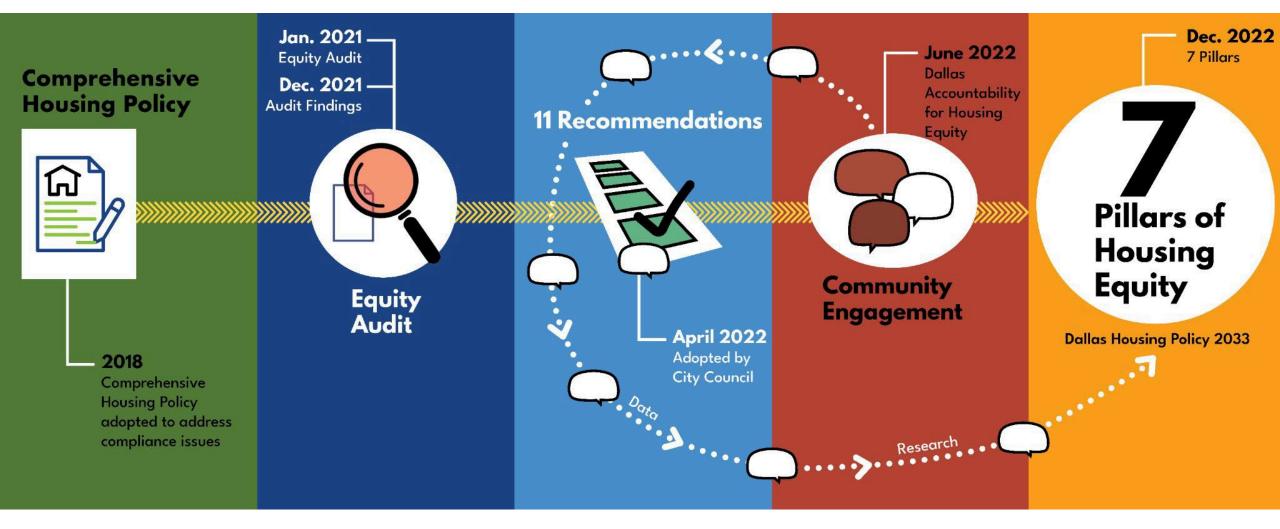

# Purpose

- To present the difference between the Comprehensive Housing Policy, the Dallas Housing Resource Catalog and the Dallas Housing Policy 2033
- To present why this is separate from the Dallas Housing Policy 2033

# **Background/History**

# Background/History

- Dallas Housing Resource Catalog (DHRC) is a document that compiles the programs, corporations, and the compliance and funding resources available
  - The first DHRC is an amended Comprehensive Housing Policy (CHP) removing the policy pieces
- Dallas Housing Policy 2033 (DHP33) will have the housing policy items and this will be briefed to full City Council on March 1, 2023