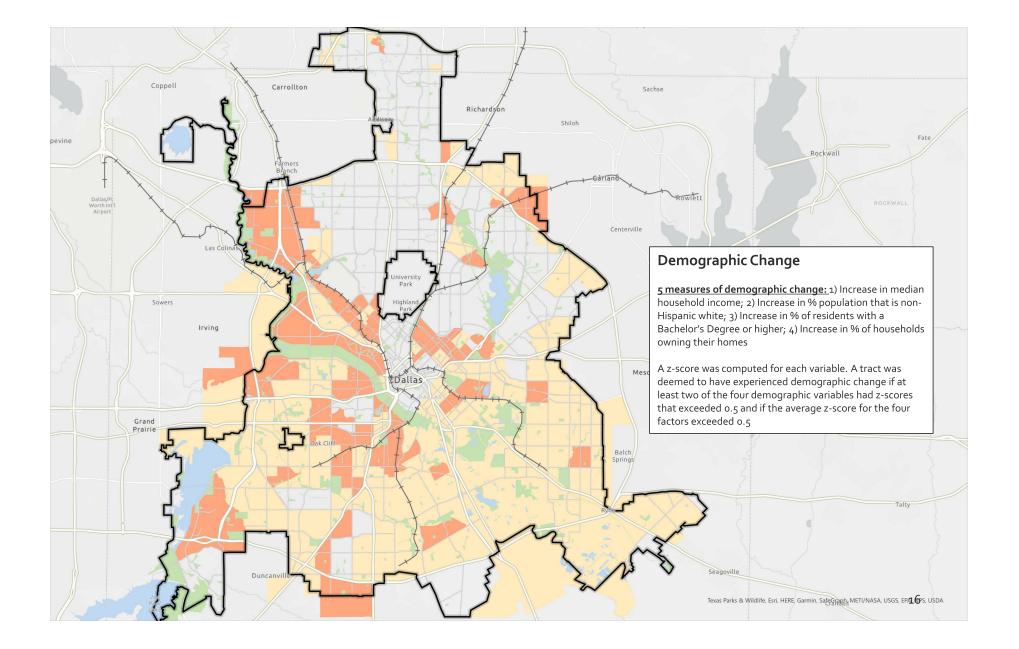

## **PROJECT SCOPE**

**Gentrification** is a *process of neighborhood change* where:

- <u>New investment</u> floods a historically marginalized neighborhood;
- Property values rise, increasing housing costs and reducing the supply of affordable units;
- The <u>neighborhood is physically transformed</u> through the influx of new, higher-end construction;
- Neighborhood <u>demographics shift</u> as new, higher-income residents move in;
- Existing low-income residents, often Black or Latinx, are directly or indirectly displaced; and
- The <u>cultural character</u> of the neighborhood is fundamentally altered.

## **PROJECT SCOPE**

**Direct Displacement** 

Occurs when residents can no longer afford to remain in their homes due to rising housing costs.

Indirect Displacement

Refers to changes in demographics with regards to who can afford to move into a neighborhood as low-income residents move out.

**Cultural Displacement** 

The experience of long-term residents who feel unwelcome and alienated in their own neighborhoods because of the new changes that have occurred.

### **RESEARCH METHODOLOGY & CASE STUDY SELECTIONS**

- Measuring neighborhood change at the macro-level
- Using census data to assess: the presence of vulnerable populations, residential market appreciation, and demographic change over time
- Categorizing neighborhoods based on vulnerability/displacement risk and stage of gentrification