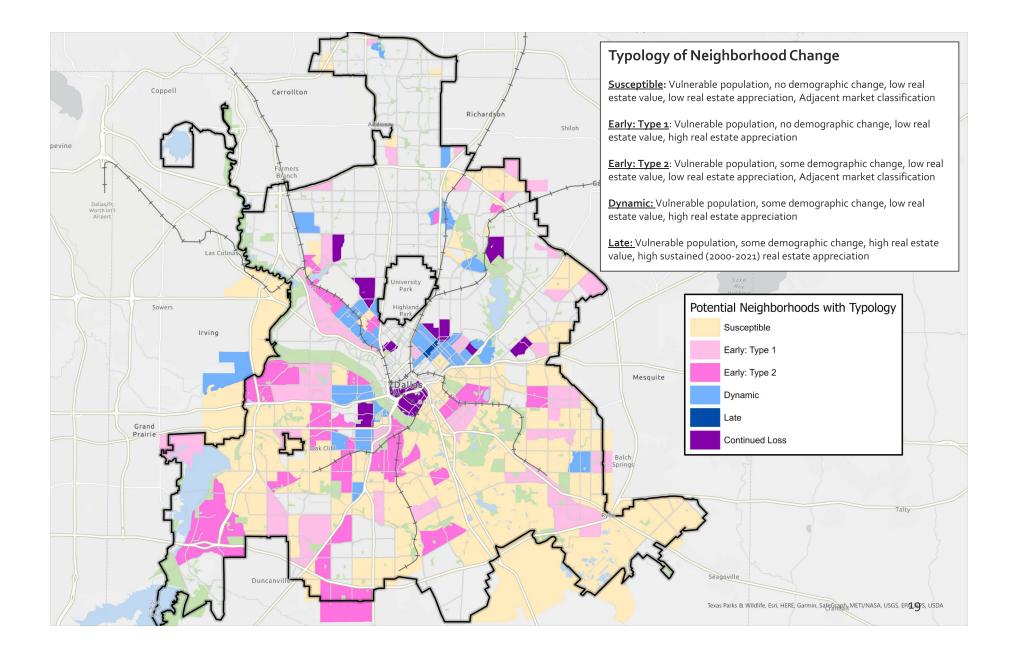

### **RESEARCH METHODOLOGY & CASE STUDY SELECTIONS**

- Measuring neighborhood change at the macro-level
- Using census data to assess: the presence of vulnerable populations, residential market appreciation, and demographic change over time
- Categorizing neighborhoods based on vulnerability/displacement risk and stage of gentrification

## **Case Studies**

- Deep-dive assessment of socioeconomic and housing market conditions affecting vulnerable residents within specific neighborhoods
- Utilizing both quantitative and qualitative data to share neighborhood history and changes over time amplifying the voices of legacy residents

### **RESEARCH METHODOLOGY & CASE STUDY SELECTIONS**

### **Bates' Typology of Neighborhood Change**

- **Susceptible:** Vulnerable population, no demographic change, low real estate value, low real estate appreciation, Adjacent market classification
- Early: Type 1: Vulnerable population, no demographic change, low real estate value, high real estate appreciation
- Early: Type 2: Vulnerable population, some demographic change, low real estate value, low real estate appreciation, Adjacent market classification
- **Dynamic:** Vulnerable population, some demographic change, low real estate value, high real estate appreciation
- Late: Vulnerable population, some demographic change, high real estate value, high sustained (2000-2021) real estate appreciation
- **Continued Loss:** High value areas that have experienced demographic change, no longer has large numbers of vulnerable populations, but potential for displacement remains.

\*Adapted from Lisa Bates, "Gentrification and Displacement Study: Implementing an Equitable Inclusive Development Strategy in the Context of Gentrification"

# **RESEARCH METHODOLOGY & CASE STUDY SELECTIONS**

# **Case Study Selections**

- Use vulnerability Map to select 18 neighborhoods for potential inclusion in case studies.
- Apply varying stages of gentrification to the 18 neighborhoods for drill down on case study selections.
- Evaluate diverse socioeconomic demographics and housing market types/conditions within preliminary neighborhood selections.
- Engage City Council, City Staff and Project Advisory Committee to continue drilling down from 18 to approximately 5 neighborhoods for more intensive examination of gentrification data and redevelopment activity at the parcel level