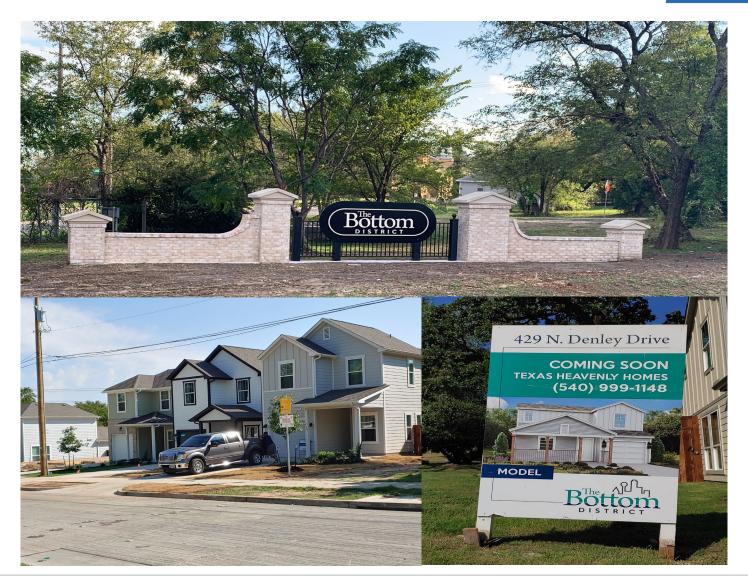

# Example of 2017 Bond Project

#### The Bottom Phase II

Funding

D4 Equity Funds: \$1,888,974

Bond: \$ 827,436

DWU: \$1,568,845

Total: \$4,285,255

- Catalyst infrastructure and housing project for neighborhood revitalization
- Single-family affordable homes, total number to be determined