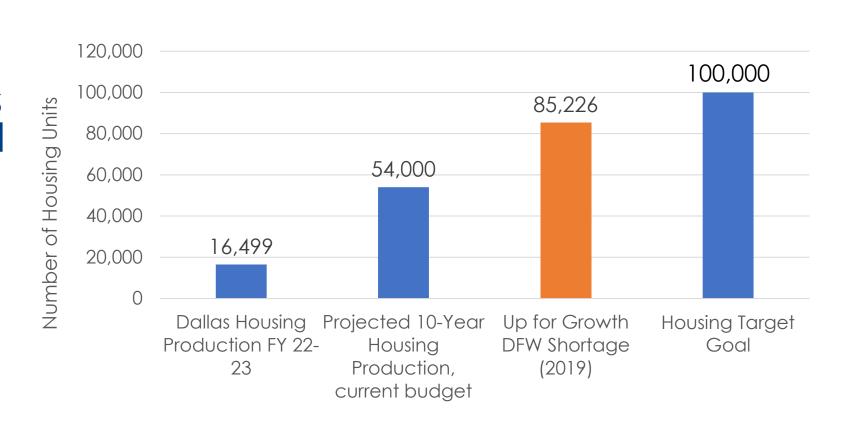

- Reports suggest that Dallas/Fort Worth (DFW) has under-produced housing units by 85,226
- Dallas should aim to develop 100,000 units in the next 10 years

- Of the existing 587,024 single-family and multifamily housing units, 300,184 (52%) of them were built before 1980.
- 25,542 units are in undesirable to fair condition based on Dallas Central Appraisal District (DCAD) condition data
- 13,337 units have expiring Low-Income Housing Tax Credits (LIHTC) by 2033
- 4,714 units are added to Dallas last year after accounting for demolitions
- 11,357 units permitted in FY 21-22, of which housing supported 26% of them