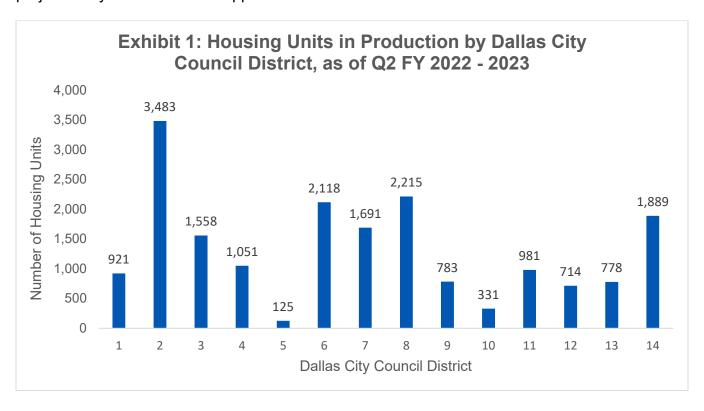

rt follow three different phases of work.

- *Predevelopment* correlates with the "Units Approved" accomplishment measure and represents units that have been approved by City Council or the associated committees and have not yet begun construction.
- *Under Construction* includes all developments that have begun construction, measured by receipt of a building permit.
- Completed is taken either at final Certificate of Occupancy, Green Tag, or final payment disbursement, depending on the program, and represents a new or fully rehabilitated unit on the ground.

These housing units are distributed in all City Council districts as shown in Exhibit 1. City Council Districts 2, 6, and 8 have the most housing units in production. More detail on the housing projects may be found in the Appendix.



<sup>&</sup>lt;sup>1</sup> Note: Units per housing project may change from one month to the next based upon changes to the development. For projects still in pre-development or under construction, housing unit numbers are subject to change.

# LIHTC

The 2023 application process for the 9% Competitive Housing Tax Credit cycle for the Low-Income Housing Tax Credit (LIHTC) program was completed in Q1. Out of six applications received, one was approved in Q2 by Council with a resolution of support. Five out of the six applications were withdrawn because of community feedback and low scores on the TDHCA Qualified Allocation Plan.

# DHFC

In Q2, the DHFC completed construction on The Galbraith and completed rehabilitation of The Citizen. The Galbraith is located at 2400 Bryan Street in the h