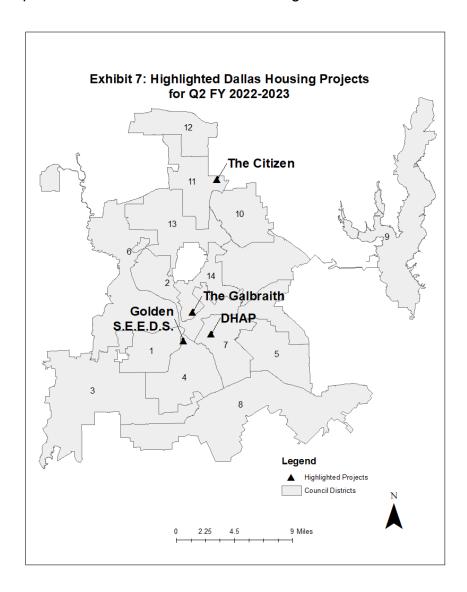

### **Accomplishments:**

- Completed construction and lease-up of 217 mixed-income units at The Galbraith at 2400 Bryan
- Completed acquisition and rehabilitation of 202 mixed-income units at The Citizen formerly known as Midpark Towers
- Completed rehabilitation of 180 permanent supportive housing units at The St. Jude Park Central
- Allocated almost \$71M to rental housing
- Allocated \$10.5 to "for sale" housing
- Developed a pipeline of 449 mixed-income "for sale" units and 2,708 rental units