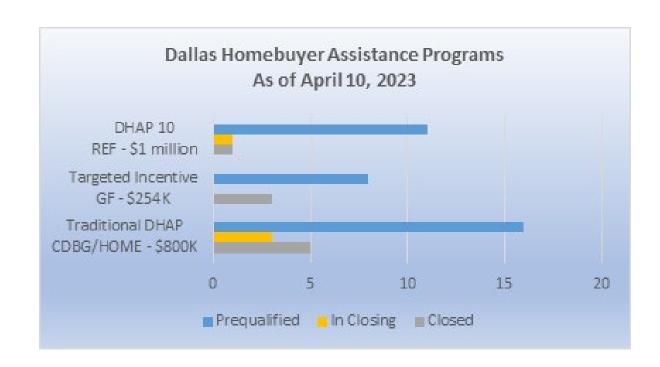

# Homebuyer Assistance (DHAP)

#### Three down payment assistance program options:

- DHAP
  - Assist homebuyers at 80% AMI and below to purchase a home in Dallas – uses federal funds – home purchase price must less than \$271K
- DHAP Targeted Profession
  - Assist homebuyers from 80%-120% AMI who work in Educational Instruction, Librarians Services, Healthcare and Protective Services to purchase a home in Dallas
- DHAP 10
  - Assist homebuyers who lived in Dallas for 10 years who are between 50-120% AMI to purchase a home in Dallas

#### **DHAP Process and Timeline**

- Prequalification: 7-10 Business Days
- Loan Closing: 30 45 Business Days
- Application Review for Income Determination
- Applications are submitted online via the Neighborly <u>Software System</u>
- 7 10 days after submission