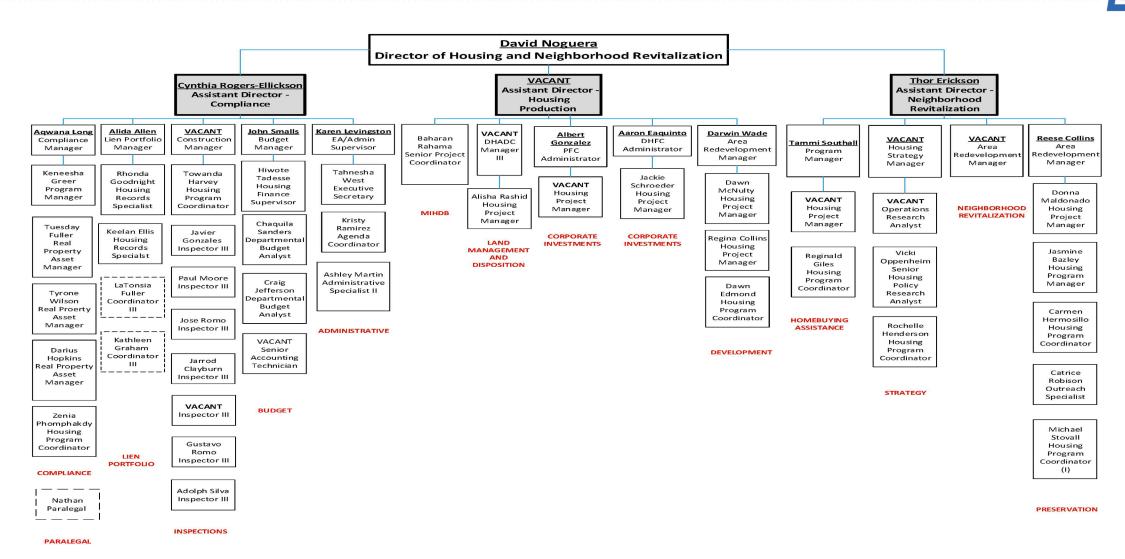

# Department Organizational Chart

# **Staff Resources**

- Total staff count of 59:
  - 32 federally funded positions
  - 21 general funded positions
  - 5 corporation positions
  - 1 Mixed Income Housing Development Bonus (MIHDB) funded position
- 4 Executives, 13 Managers, 7 Inspectors, 4 Administration staff, and 28 Professionals
- Staff is cross-trained to work in several funding sources at once; and charge out time as needed
- New initiatives and programs are requested without administrative funds or resources