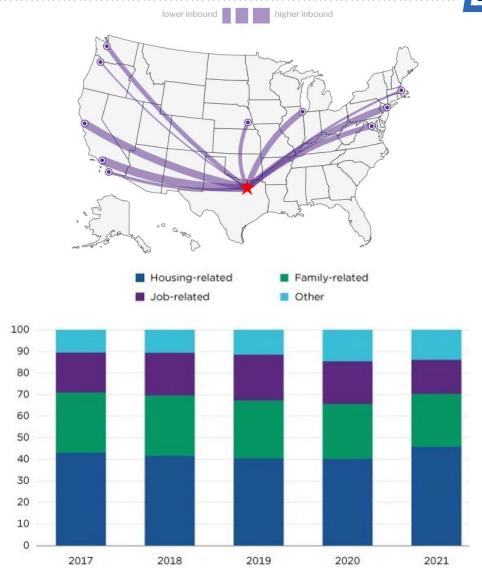

- Housing is the greatest reason (~40%) people move
- People are moving to surrounding counties and to other major metropolitan cities when they move out of Dallas
- People are moving to DFW from LA, San Francisco, New York, Chicago, DC