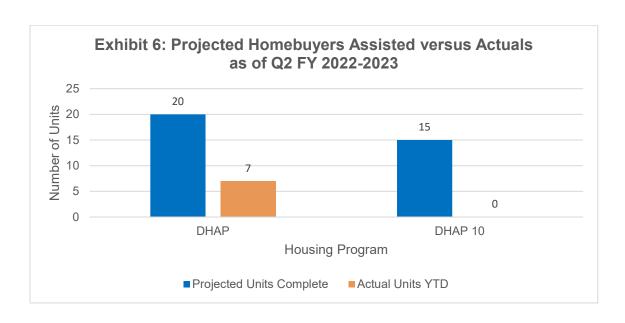

# Homebuyer Assistance (DHAP)

#### Three down payment assistance program options:

- DHAP
  - Assist homebuyers at 80% AMI and below to purchase a home in Dallas – uses federal funds – home purchase price must less than \$271K
- DHAP Targeted Profession
  - Assist homebuyers from 80%-120% AMI who work in Educational Instruction, Librarians Services, Healthcare and Protective Services to purchase a home in Dallas
- DHAP 10
  - Assist homebuyers who lived in Dallas for 10 years who are between 50-120% AMI to purchase a home in Dallas