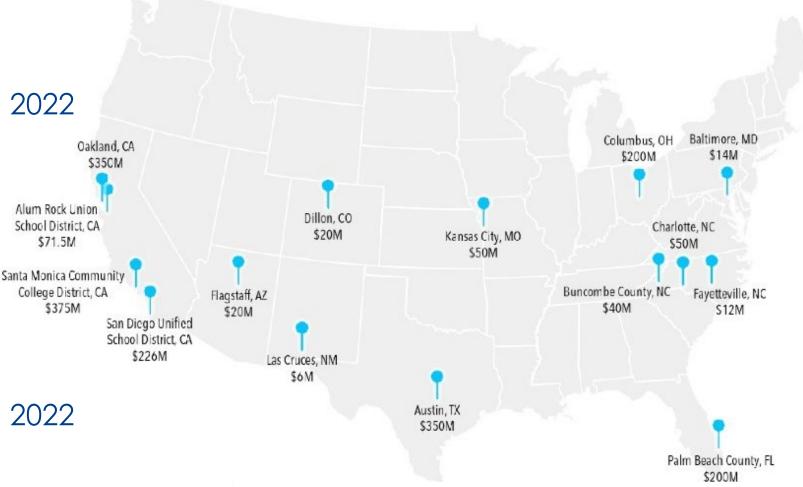

programs, compliance, administration, and budget
  - A development project manager can handle 8-10 projects
  - A home repair project manager can handle 50 projects
  - An asset manager for onsite monitoring and training can handle 8-10 projects
  - An Inspector can work on 15 home repairs + 4 developments
  - Ambassadors / Outreach Specialists are needed to focus on engagement
- Legal team staff is needed for more contracts
- Permit review staff is needed for increase in projects
- Contractors /developers partnerships need to grow



### Comparable Cities



#### Austin

- Federal Budget: \$11,013,000
- Bond, November 8, 2022 \$350M
- San Antonio
  - Federal Budget \$28,187,685
  - Bond, May 7, 2022 \$150M
- Columbus, OH
  - Federal Budget \$12,496,126
  - Bond, November 8, 2022 \$200M





Note: Santa Monica Community College District's \$375M bond will fund a variety of infrastructure projects, including affordable housing for students experiencing or at risk of homelessness.



#### Alignment with Dallas Housing Policy 2033 (DHP33)



- DHP33 includes goals of increasing housing production and preservation over the next 10 years utilizing a cross-departmental and stakeholder approach
- Bond funding will support housing development and preservation projects that align with the goals in DHP33
- An additional \$400M over the next ten years will ensure that DHP33 can be implemented and not just another plan or policy that sits on a shelf
- The other departments identified in the previous slide need to grow along with housing staff to fully implement the policy and address