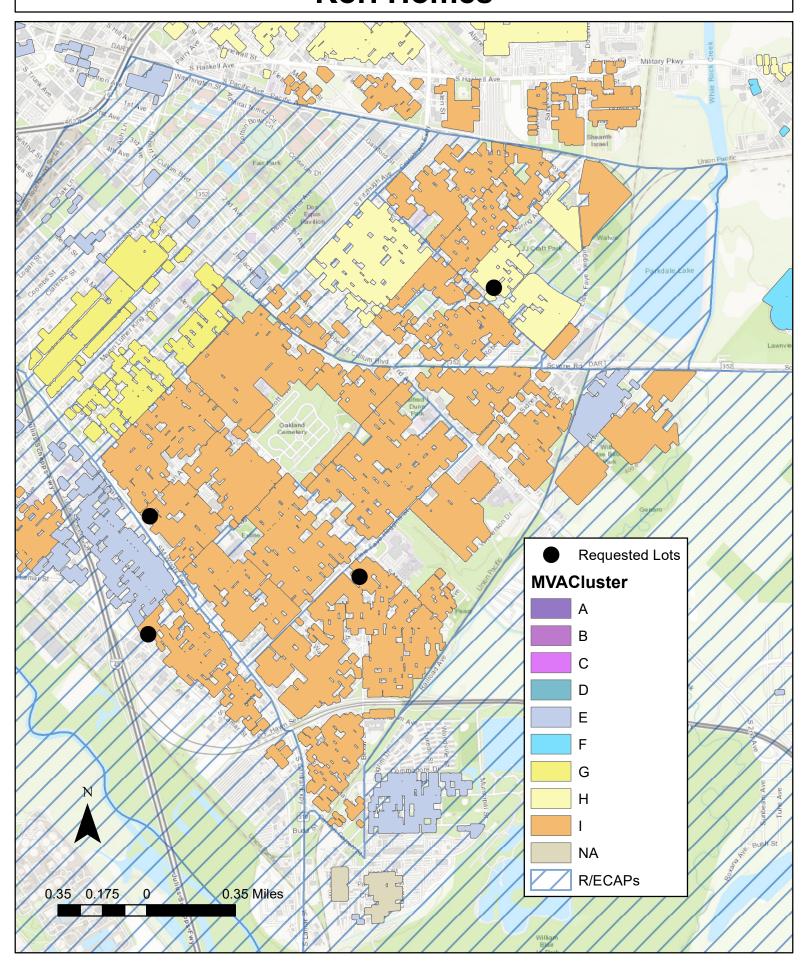

<u>Attachments:</u> Memo

I 23-1407

Upcoming Agenda Item: Authorize the sale of up to four Land Bank Program lots to Kori Homes, Inc. for the development of four affordable housing units [David Noguera, Director, Department of Housing & Neighborhood Revitalization]