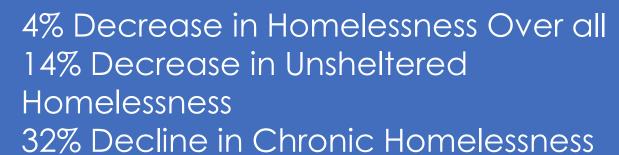

### 2017 Bond Program (Proposition J)

- Approximately 99.9% of the \$20M has been spent
- Funds were used for the purchase and/or renovation of five properties resulting in the addition of **680 NEW beds** to the homeless response system
  - Four of the five properties are owned by the City
  - >400 of the 680 new beds are occupied

# The Need for Housing Unsheltered Residents

4,244 Individuals Experiencing
Homelessness on a Single Night in 2023