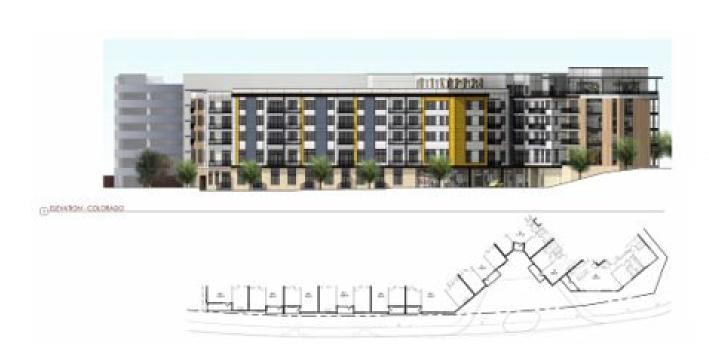

# **DPFC** Structure

- PFC Structure- allows public private partnership to abate taxes in exchange for 50% of units restricted to affordable rates.
- Public entity owns land and collects annual lease payment from developer partner.
- Developer partner finances the construction and operates the property.
- Public entity as part owner is entitled to percentage of gross profits from sale.
- Example Oakhouse at Colorado:
  - 212 Units, 50% restricted to residents earning up to 80% AMI.
  - 50% of units market rate.

# DPFC Example - Oakhouse at Colorado