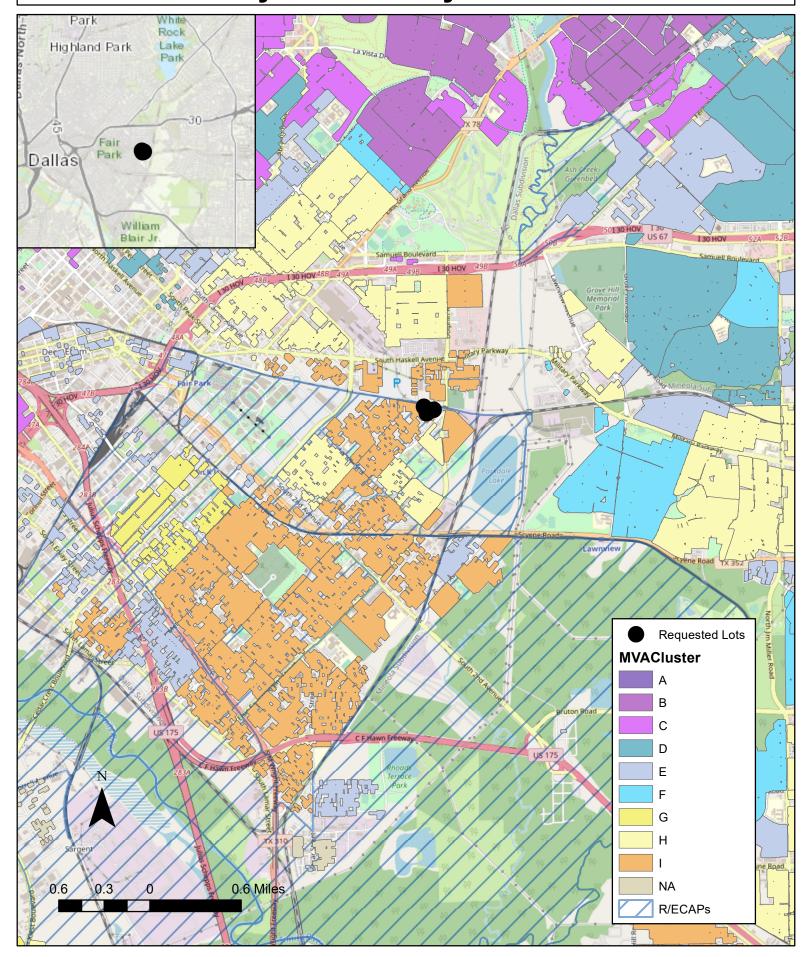

<u>Attachments:</u> Memo

I 23-1407

Upcoming Agenda Item: Authorize the sale of up to four Land Bank Program lots to Kori Homes, Inc. for the development of four affordable housing units [David Noguera, Director, Department of Housing & Neighborhood Revitalization]