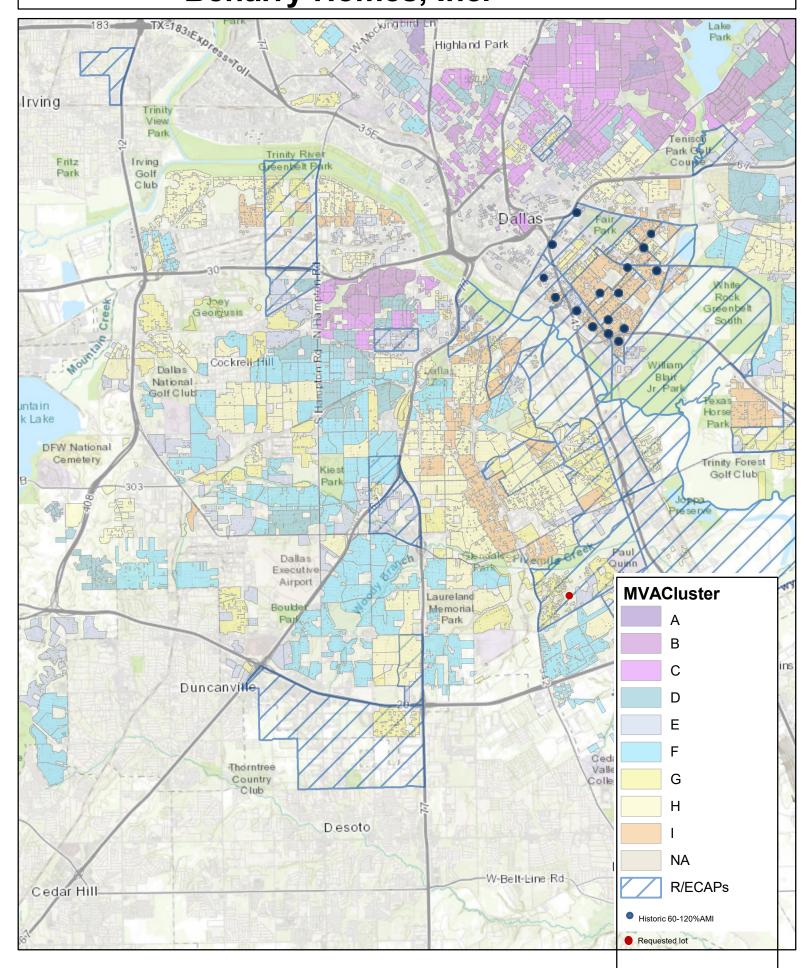

#### Attachments: Memo

H 23-1406

Upcoming Agenda Item: Authorize the sale of up to one Land Transfer Program lot to Beharry Homes, Inc. for the development of three affordable housing units [David Noguera, Director, Department of Housing & Neighborhood Revitalization]