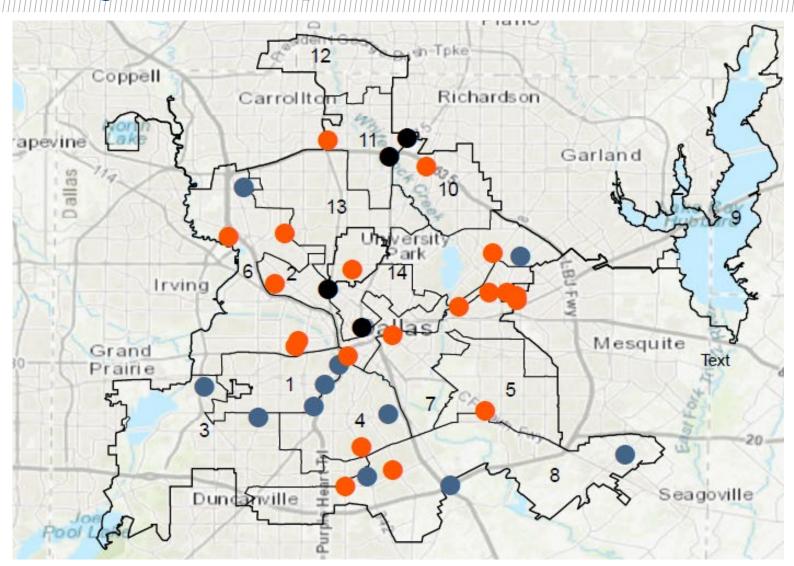

# Project Maps - DHFC/DPFC Properties

#### Legend

- Pre-Development DPFC and DHFC
- Under Construction DPFC and DHF(
- Completed DPFC and DHFC
  - City Council Districts