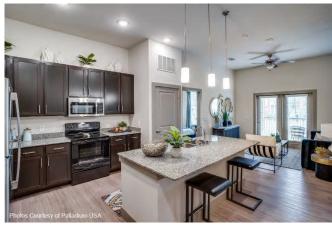

# DHFC Example - The Muse

- Existing class-A 289-unit market rate property.
- 50% of the units converted to restricted rents at closing.
- Purchased using essential function bonds.
- Foregone taxes: \$37 million over 35 years.
- Rent savings: average of \$553 per month compared to market rates.
- Equity: at bond retirement in year 35, public entity is estimated to receive about \$277 million in sales proceeds.
- Target audience: Workforce Housing to include teachers, first responders, government employees, healthcare providers, etc.

# Essential Function Bonds – The Muse