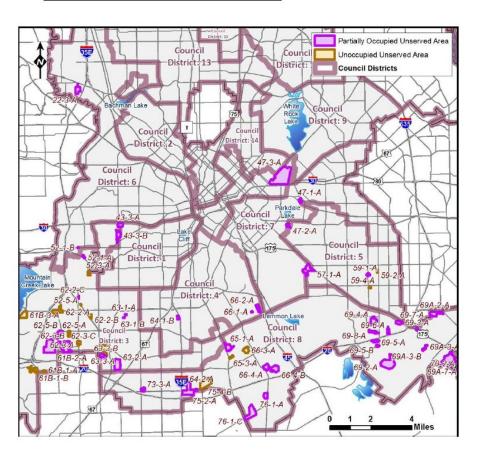

# Background/History

- DWU Unserved Areas Program
  - Update in 2020 identified 61 geographical areas still in need of water/sewer services throughout the City
- DWU identified 446 addresses with On-Site Sewer Facilities (OSSF) (Septic)
- Partnership: Housing & DWU
  - Housing will connect individual addresses to water/sewer infrastructure
  - DWU building out infrastructure across City

DWU Unserved Areas Program: <u>2020 Unserved</u> <u>Areas Program.pdf (dallascityhall.com)</u>

### **DWU Unserved Areas Program**

### II. CURRENT UNSERVED AREA NEEDS

Source: 2020 Unserved Areas Program.pdf (dallascityhall.com)