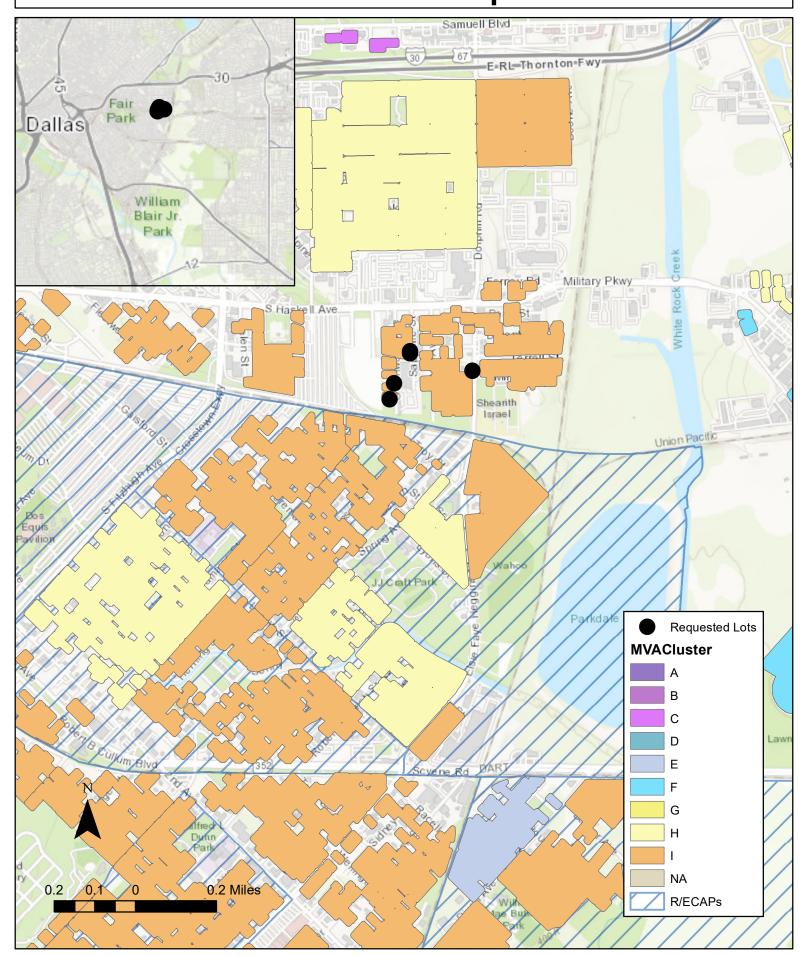

# Exhibit A Building Community Workshop, Inc.

| Lot # | Street # | Street Name  | Neighborhood        | CD    | Area<br>(SF)       | Purchase<br>Price | Туре       | Proposed<br>Homebuyer AMI    | Non- Tax<br>Lien<br>Amount |
|-------|----------|--------------|---------------------|-------|--------------------|-------------------|------------|------------------------------|----------------------------|
|       |          |              |                     |       |                    |                   | tax        |                              |                            |
| 1     | 4617     | OWENWOOD AVE | Dolphin Heights     | 7     | 5280               | \$ 1,000.00       | foreclosed | 60-120%                      | \$ 0.00                    |
|       |          |              |                     |       |                    |                   | tax        |                              |                            |
| 2     | 4705     | OWENWOOD AVE | Dolphin Heights     | 7     | 5280               | \$ 1,000.00       | foreclosed | 60-120%                      | \$ 0.00                    |
|       |          |              |                     |       |                    |                   | tax        |                              |                            |
| 3     | 4807     | SAPPHIRE ST  | Dolphin Heights     | 7     | 4292               | \$ 1,000.00       | foreclosed | 60-120%                      | \$ 0.00                    |
|       |          |              |                     |       |                    |                   | tax        |                              |                            |
| 4     | 4811     | SAPPHIRE ST  | Dolphin Heights     | 7     | 4306               | \$ 1,000.00       | foreclosed | 60-120%                      | \$ 0.00                    |
|       |          |              |                     |       |                    |                   | tax        |                              |                            |
| 5     | 4709     | DOLPHIN RD   | Dolphin Heights     | 7     | 3300               | \$ 1,000.00       | foreclosed | 60-120%                      | \$ 0.00                    |
|       |          |              | Total Pur           | chase | Price <sup>1</sup> | \$ 5,000.00       | Total Non- | Tax Lien Amount <sup>2</sup> | \$ 0.00                    |
|       | •        |              | Total Red           | ordir | ng Fees            | \$ 750.00         |            | _                            | •                          |
|       |          | Total Puro   | chase Price and Rec | ordir | ng Fees            | \$ 5,750.00       |            |                              |                            |