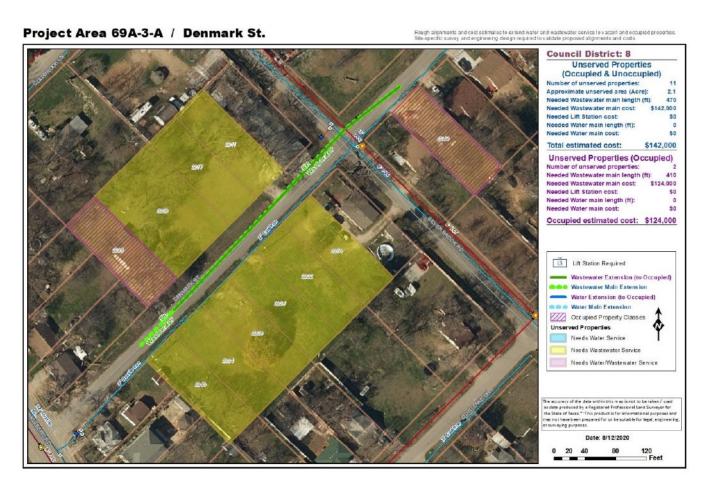

# Background/History

- DWU Unserved Areas Program
  - Update in 2020 identified 61 geographical areas still in need of water/sewer services throughout the City
- DWU identified 446 addresses with On-Site Sewer Facilities (OSSF) (Septic)
- Partnership: Housing & DWU
  - Housing will connect individual addresses to water/sewer infrastructure
  - DWU building out infrastructure across City

DWU Unserved Areas Program: <u>2020 Unserved</u> <u>Areas Program.pdf (dallascityhall.com)</u>

### **DWU Unserved Areas Program**

### II. CURRENT UNSERVED AREA NEEDS

Source: 2020 Unserved Areas Program.pdf (dallascityhall.com)