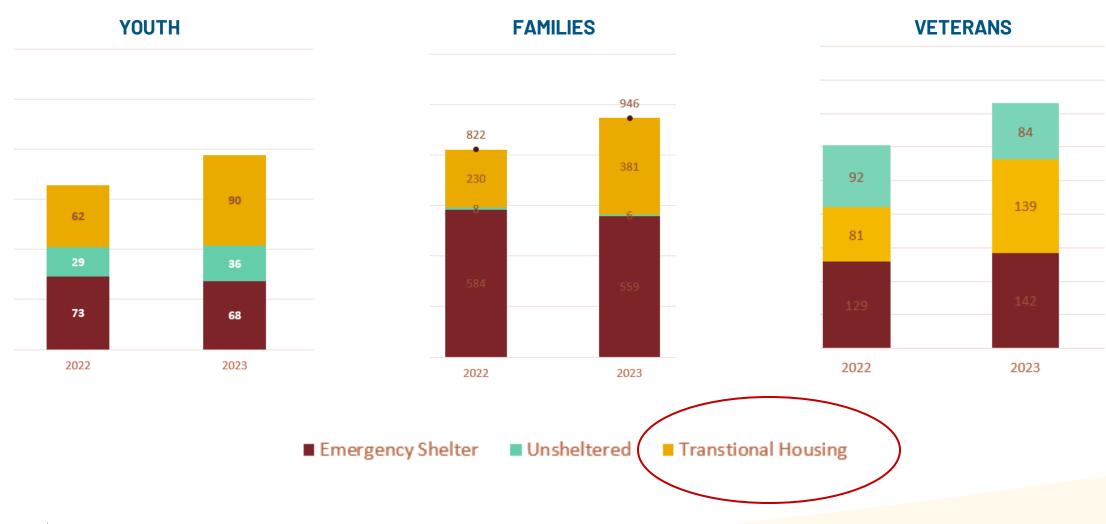

# TARGETED INVESTMENT IN PERMANENT HOUSING AND DIVERSION ARE CRITICAL

YOUTH **FAMILIES VETERANS** Sustain Re-Housing Expansion and Scale Systewide Diversion Critical benchmarks for achieving Framework for Ending Framework for Ending an effective end to Veteran Family Homelessness **Youth Homelessness** Homelessness have been met **New Funding Investment** Official declaration to End **Secure Youth Homelessness** Day 1 Families Fund Veteran Homelessness underway **Demonstration Program** (\$1.25M) for Diversion with the Federal Government (YHDP) Funding