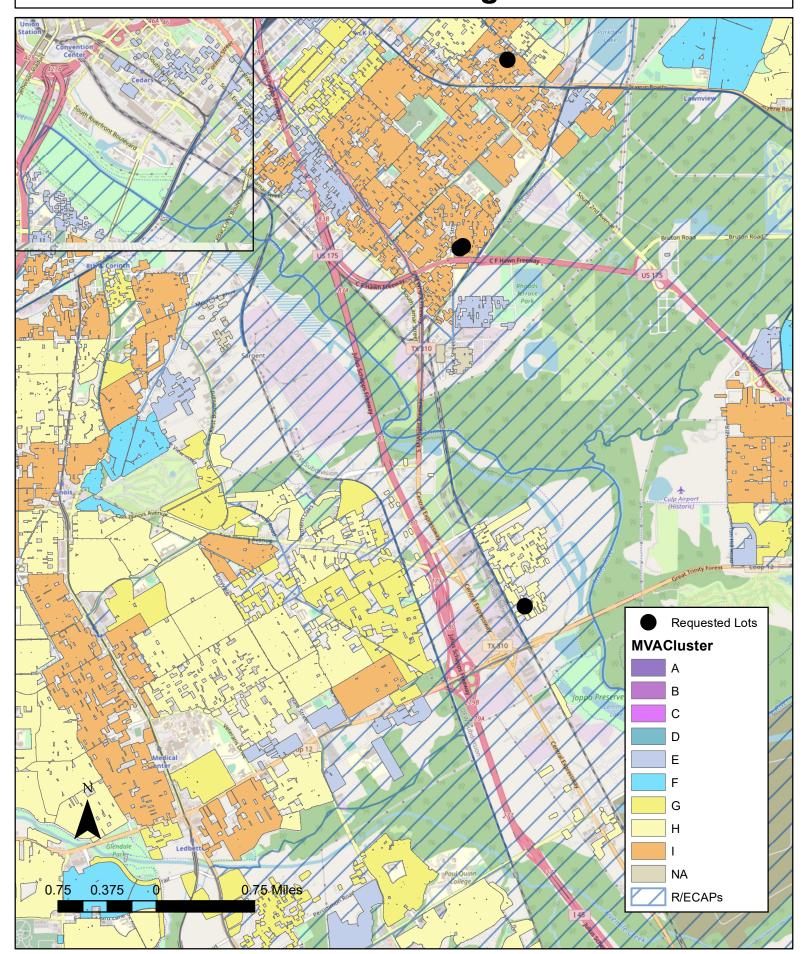

### **Exhibit A Southern Dallas Progress CDC**

| Lot # | Street # | Street Name      | Neighborhood     | CD    | Area<br>(SF) | Purchase<br>Price | Туре            | Proposed<br>Homebuyer<br>AMI | Non- Tax<br>Lien<br>Amount |
|-------|----------|------------------|------------------|-------|--------------|-------------------|-----------------|------------------------------|----------------------------|
| 1     | 2532     | HOOPER ST        | Ideal            | 7     | 2622         | \$ 1,000.00       | tax foreclosed  | 60-120%                      | \$ 7,335.42                |
| 2     | 2535     | HOOPER ST        | Ideal            | 7     | 2008         | \$ 1,000.00       | tax foreclosed  | 60-120%                      | \$ -                       |
| 3     | 4005     | COPELAND AVE     | Mill City        | 7     | 4791         | \$ 1,000.00       | tax foreclosed  | 60-120%                      | \$ -                       |
| 4     | 4524     | CORREGIDOR<br>ST | Јорра            | 7     | 6714         | \$ 1,000.00       | tax foreclosed  | 60-120%                      | \$ 822.80                  |
|       | .02.     |                  | Total Pur        | chase |              | \$ 4,000.00       | Total Non-Tax L |                              | \$ 8,158.22                |
|       |          | ·                | Total Red        | ordi  | ng Fees      | \$ 600.00         |                 | •                            |                            |
|       |          | Total Purcha     | se Price and Red | ordi  | ng Fees      | \$ 4,600.00       |                 |                              |                            |